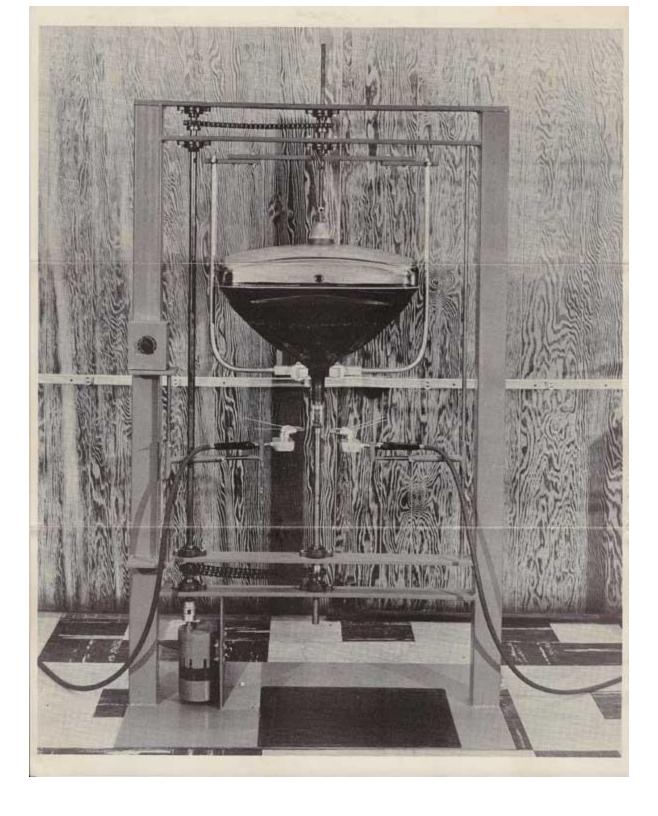

# C.R.T. MARINITE OVEN

PRODUCTION: SINGLE OVEN PLANT ... ONE TUBE PER HOUR

DOUBLE OVEN PLANT . . . TWO TUBES PER HOUR

TRIPLE OVEN PLANT . . . THREE TUBES PER HOUR

#### FEATURES:

Rugged steel construction . . . Permanent mounted gas burner . . . Easy-to-read temperature gauge . . . Modern tube lift . . . Finger tip gas control . . . Hinged door . . . Safety latch . . . Heavy implosion proof walls . . . Permanent mounted pump and motor support . . . Electric tip-off coil . . . Filament clips . . . Adjustable R.F. coil.

Operates on natural or bottled gas.