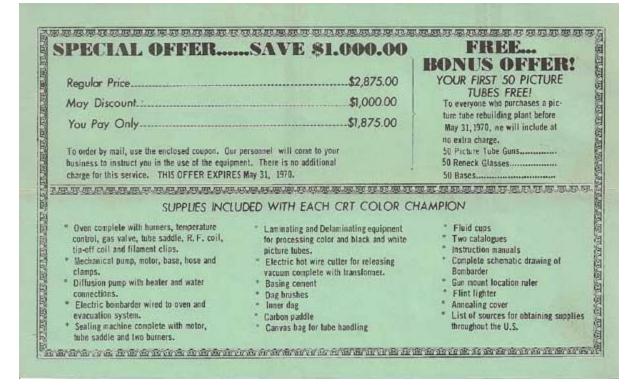

# SPECIAL OFFER ..... SAVE \$1,000.00

Our CRT COLOR CHAMPION picture tube rebuilding equipment will rebuild all type T.V. picture tubes, including black and white, round and rectangular color picture tubes.

The regular price of our CRT COLOR CHAMPION, including installation and training at your place of business, laminating and delaminating equipment and our 50 tube supply kit, is \$2,875.00. However, during the month of May, our CRT COLOR CHAMPION has been discounted to \$1,875.00.

Our CRT COLOR CHAMPION is compact in size, and can easily fit into an unused corner of your T.V. shop. Space required is about 8 fl. x 4 fl.

Everything you need to get started in the picture tube rebuilding business is included in our low price of \$1,875.00. There's nothing extra to buy.