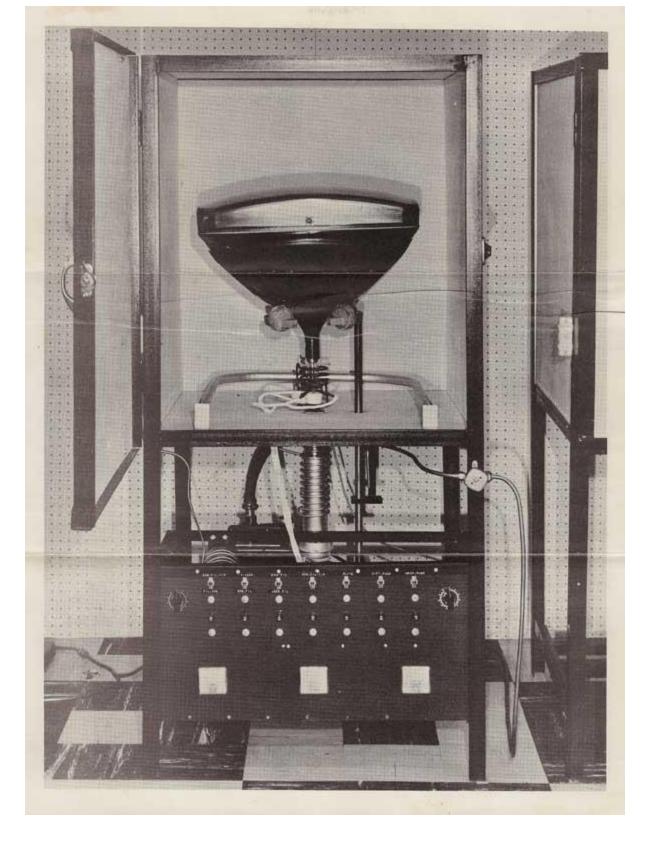

# C.R.T. R.F. BOMBARDER

#### FEATURES:

Sturdy, oversized component parts, assures you of continued trouble free performance. Every circuit is individually fused; (a total of eight fuses) to prevent costly parts burn out. Large easy-to-read meters, mounted on a contrasting black background, tells you at a glance, exactly what the bombarder is doing. Numerical order of all switches, controls, and meters, make the operation of the bombarder virtually mistake-proof.

Electric tip-off coil, produces a solid (bubble seal) on the tubulation of the electron gun, and completely eliminates the possibility of implosions during the vacuum sealing process. Internal and external ageing, plus R.F. bombarding of the electron gun, assures you of the HIGHEST QUALITY PICTURE TUBES obtainable.

Operates on regular 110-120 volts A.C.

Easy to follow, step by step instruction manual included.